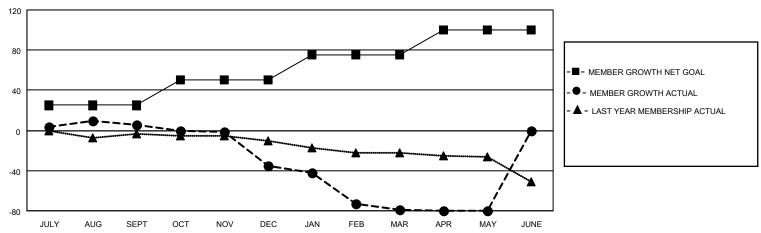

### GOALS AND ACTUAL MEMBERS CUMULATIVE

| DROPPED CLUBS: 2 |     | 17 CLUBS OF 45 ADDED 1 OR MORE<br>NEW MEMBERS | GENDER DISTRIBUTION  MALE 868 (76.75%) |              |     |
|------------------|-----|-----------------------------------------------|----------------------------------------|--------------|-----|
| DROPPED MEMBERS  |     |                                               | FEMALE                                 | 263 (23.25%) |     |
| DECEASED         | 34  | CLICK HERE FOR CUMULATIVE                     | TOTAL FAMILY UNIT MEMBERS              |              | 208 |
| CLUB CANCELLED   | 28  | MEMBERSHIP DATA                               |                                        |              | 107 |
| OTHER 67         |     |                                               | FAMILY MEMBERS PAYING HALF DUES        |              | 107 |
| TOTAL            | 129 |                                               |                                        |              |     |

## District 14 C

| Clubs         |               |             |               | Members               |                        |                         |                                                    |  |
|---------------|---------------|-------------|---------------|-----------------------|------------------------|-------------------------|----------------------------------------------------|--|
|               | RESULTS FOR   | R 2020-2021 |               | RESULTS FOR 2020-2021 |                        |                         |                                                    |  |
| QUARTER       | NEW CLUB GOAL | NEW CLUBS   | DROPPED CLUBS | QUARTER MEM           | BER GROWTH NET<br>GOAL | MEMBER GROWTH<br>ACTUAL | DROPPED<br>MEMBERS ACTUAL<br>(including transfers) |  |
| JULY/AUG/SEPT | 0             | 0           | 0             | JULY/AUG/SEPT         | 25                     | 20                      | 13                                                 |  |
| OCT/NOV/DEC   | 0             | 0           | 0             | OCT/NOV/DEC           | 25                     | 12                      | 51                                                 |  |
| JAN/FEB/MAR   | 1             | 0           | 2             | JAN/FEB/MAR           | 25                     | 6                       | 48                                                 |  |
| APR/MAY/JUNE  | 4             | 0           | 0             | APR/MAY/JUNE          | 25                     | 18                      | 17                                                 |  |