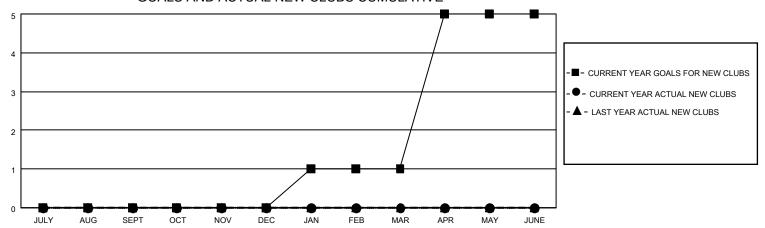

### GOALS AND ACTUAL NEW CLUBS CUMULATIVE

## District 14 C

| Clubs         |               |             |               | Members               |                        |                         |                                                    |  |
|---------------|---------------|-------------|---------------|-----------------------|------------------------|-------------------------|----------------------------------------------------|--|
|               | RESULTS FOR   | R 2020-2021 |               | RESULTS FOR 2020-2021 |                        |                         |                                                    |  |
| QUARTER       | NEW CLUB GOAL | NEW CLUBS   | DROPPED CLUBS | QUARTER MEM           | BER GROWTH NET<br>GOAL | MEMBER GROWTH<br>ACTUAL | DROPPED<br>MEMBERS ACTUAL<br>(including transfers) |  |
| JULY/AUG/SEPT | 0             | 0           | 0             | JULY/AUG/SEPT         | 25                     | 20                      | 13                                                 |  |
| OCT/NOV/DEC   | 0             | 0           | 0             | OCT/NOV/DEC           | 25                     | 12                      | 51                                                 |  |
| JAN/FEB/MAR   | 1             | 0           | 2             | JAN/FEB/MAR           | 25                     | 6                       | 48                                                 |  |
| APR/MAY/JUNE  | 4             | 0           | 0             | APR/MAY/JUNE          | 25                     | 18                      | 17                                                 |  |